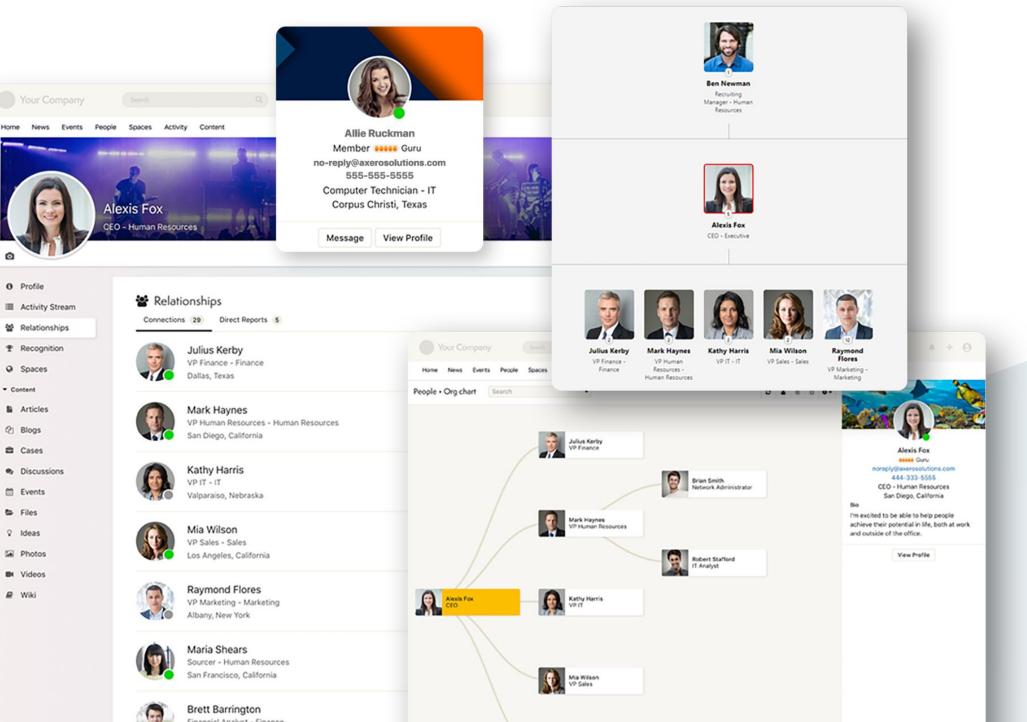

## **Overview and demo** (35 min)

- $\rightarrow$  Purpose of the org chart
- → Value of the people directory
- → Value of user profiles

# Why are connected teams important?

Connected teams mean aligned teams. When your people understand who's who and how they fit into the broader picture, everyone is empowered to work more efficiently and take pride in what they do.

- More efficient and more productive  $\rightarrow$
- Increased drive and morale  $\rightarrow$
- Stronger employee loyalty  $\rightarrow$
- **Elevated collaboration and culture**  $\rightarrow$
- → Organic knowledge sharing